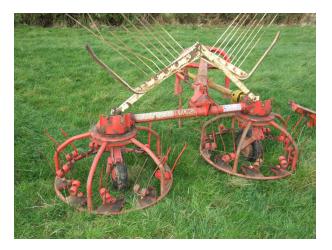

#### **IMPLEMENTS**

Lely Hayzip Mk 2

Ritchie rear yard scraper (as new)

MF 200 4 ton tipping grain trailer. Single axle metal bodied with wooden extensions.

Gray's water filled flat roller

Vicon 402 Vari Spreader