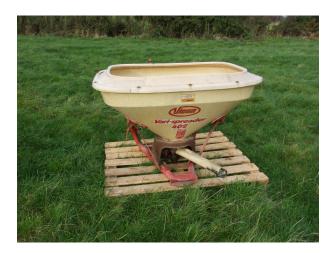

#### **IMPLEMENTS**

Lely Hayzip Mk 2

Ritchie rear yard scraper (as new)

MF 200 4 ton tipping grain trailer. Single axle metal bodied with wooden extensions.

Gray's water filled flat roller

Vicon 402 Vari Spreader