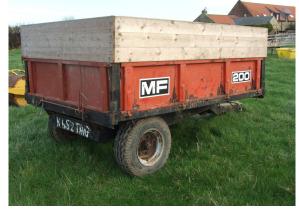

#### **IMPLEMENTS**

Lely Hayzip Mk 2

Ritchie rear yard scraper (as new)

MF 200 4 ton tipping grain trailer. Single axle metal bodied with wooden extensions.

Gray's water filled flat roller

Vicon 402 Vari Spreader