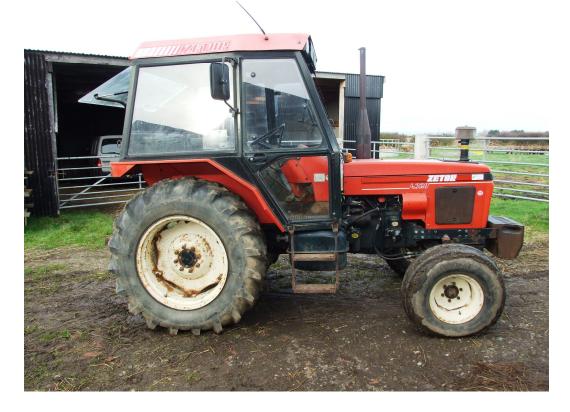

#### **TRACTORS**

Zetor 4320 2wd Tractor K reg'd (1993) 1989hrs, oversized tyres, belly and front weights. In very good condition and has done very little work.

David Brown 1190 2 wd Tractor old X reg (1981) complete with David Brown fore end loader.