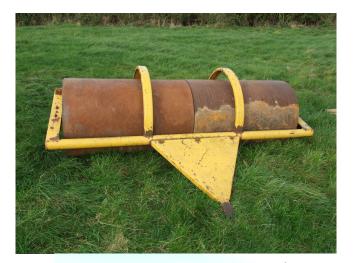

#### **IMPLEMENTS**

Lely Hayzip Mk 2

Ritchie rear yard scraper (as new)

MF 200 4 ton tipping grain trailer. Single axle metal bodied with wooden extensions.

Gray's water filled flat roller

Vicon 402 Vari Spreader