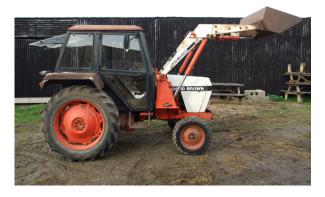

#### **TRACTORS**

Zetor 4320 2wd Tractor K reg'd (1993) 1989hrs, oversized tyres, belly and front weights. In very good condition and has done very little work.

David Brown 1190 2 wd Tractor old X reg (1981) complete with David Brown fore end loader.